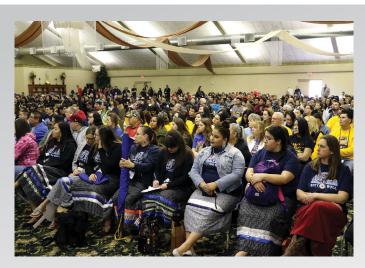

At the 2020 AIHEC Student Conference, each of the 37 AIHEC institutions will be represented by a broad sector of students, faculty, and staff from tribal nations throughout the nation. Students will engage in competitions designed to foster strong academic achievements in STEM, history, literature, and the arts. This event brings together future leaders of Indian Country and serves as a national gathering and training ground for native youth. Becoming a sponsor of the AIHEC 2020 Student Conference shows your support of excellence in American Indian higher education. Major conference highlights include an opening ceremony and parade of flags and the awards banquet. Other highlights include the AIHEC pow wow, and exciting keynote addresses.

## ADVERTISING & EXHIBITOR BOOTHS

The 2020 AIHEC Student Conference is expecting 1,200 registered participants representing well over 50 tribes throughout the nation. In addition to sponsorship, opportunities are also available to advertise in the conference program. Exhibitor booth space is also available.